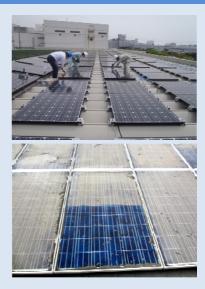

■ Place: Tarumizu-city hall roof, Kagoshima-Pref. ■ Date of work: 2013.Feb.25

[Progress • Effect]
Left; Photo before rain.
Anti-static electricity function due to hydrophilic membrane, Keep off from Volcano fly ash and yellow sand etc .and even dirt be flow out by self-cleaning function.