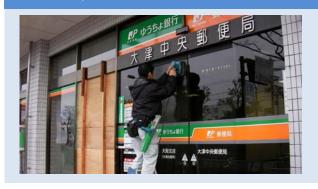

# Outer wall ,Sign board

■Ohtsu post office sign board, under eaves, glass, table, air conditioner etc

■ Yakult outer wall(under part),glass

■ House wall (1month past after coat)