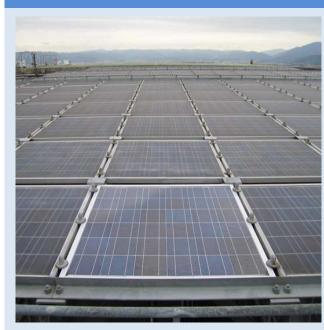

#### **Anti-dirt for Solar panel cover glass**

■ Place: Roof of K company ■ Date of work: 2007, Sept.29

[Progress • Effect]
2011,July,15 Photo.
After work 4years, seems not seen
of Dirt on the cover glass. But just
few dust on the glass .There was no rain
about one week before taking photo

■ Place: Fukui-Pref. ■ Date of work: 2007, Sept.29 ■ Remark: Kanaka made PV.