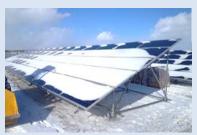

#### Solar panel cover glass Against Snow · Volcano fly ash

■ Place: Misawa, Aomori ■ Date of work: 2014. Feb. 26 ■ Remarks: Mega solar site

[Progress • Effect]
Panel surface temperature become more than Zero ℃、Snow melt on the surface of glass and slip down. This will help stop of generating and damage from snow weight.