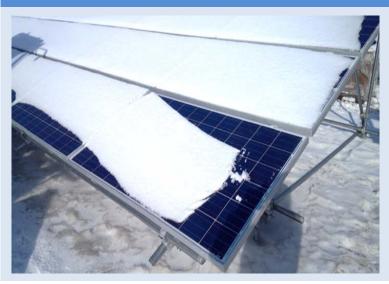

#### Solar panel cover glass Against Snow · Volcano fly ash

■ Place: Misawa, Aomori ■ Date of work: 2014. Feb. 26 ■ Remarks: Mega solar site

[Progress • Effect]
Panel surface temperature become more than Zero ℃、Snow melt on the surface of glass and slip down. This will help stop of generating and damage from snow weight.