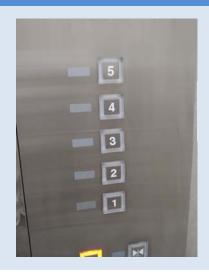

#### **Stainless**

■ Elevator Operation panel anti-dirt

■ Yodobashi camera Umeda Apple shop

anti-dirt coating

**FINE GUARD-3**Anti-finger print coating

Special glass coating with about 1µm for anti-finger print coating for Stainless steel sheet.