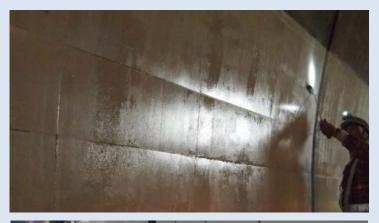

### **Tunnel wall**

■ Place: Kukuri No.2 Tunnel ■ Date of work: 2013.Jun.11 ■ Remarks: Tokai high way

#### [Progress · Effect]

Compare with coated and non coated wall has clearly difference just one month due to anti-static electricity function .

Tunnel wall dirt by exhaust gas from car.