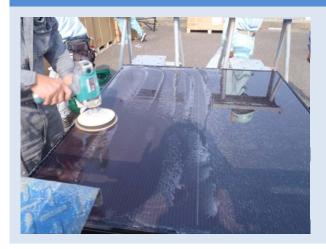

#### Solar panel cover glass Against Snow · Volcano fly ash

■ Place: Misawa, Aomori ■ Date of work: 2014. Feb. 26 ■ Remarks: Mega solar site

[Progress • Effect]
Panel surface temperature become more than Zero ℃、Snow melt on the surface of glass and slip down. This will help stop of generating and damage from snow weight.

■ Place: Tarumizu-city hall roof, Kagoshima-Pref. ■ Date of work: 2013.Feb.25

[Progress • Effect]
Left; Photo before rain.
Anti-static electricity function due to hydrophilic membrane, Keep off from Volcano fly ash and yellow sand etc .and even dirt be flow out by self-cleaning function.