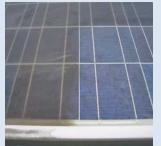

■ Place: Tarumizu-city hall roof, Kagoshima-Pref. ■ Date of work: 2013.Feb.25

[Progress • Effect]
Left; Photo before rain.
Anti-static electricity function due to hydrophilic membrane, Keep off from Volcano fly ash and yellow sand etc .and even dirt be flow out by self-cleaning function.