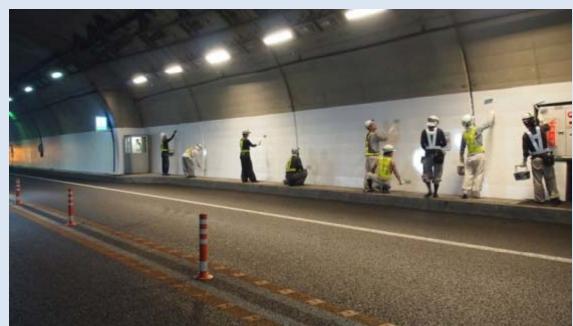

### **Tunnel wall**

■ Place: Kukuri No.2 Tunnel ■ Date of work: 2013.Jun.11 ■ Remarks: Tokai high way

#### [Progress · Effect]

Compare with coated and non coated wall has clearly difference just one month due to anti-static electricity function .

Tunnel wall dirt by exhaust gas from car.