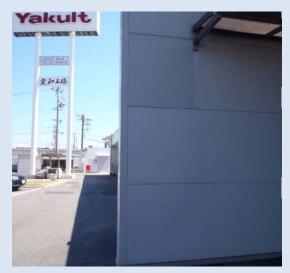

# Outer wall ,Sign board

■Ohtsu post office sign board, under eaves, glass, table, air conditioner etc

■ Yakult outer wall(under part),glass

■ House wall (1month past after coat)