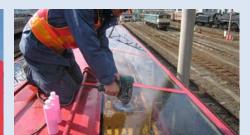

#### Solar panel cover glass Against Snow · Volcano fly ash

■ Place: Misawa, Aomori ■ Date of work: 2014. Feb. 26 ■ Remarks: Mega solar site

[Progress • Effect]
Panel surface temperature become more than Zero ℃、Snow melt on the surface of glass and slip down. This will help stop of generating and damage from snow weight.

■ Place: Tarumizu-city hall roof, Kagoshima-Pref. ■ Date of work: 2013.Feb.25

[Progress • Effect]
Left; Photo before rain.
Anti-static electricity function due to hydrophilic membrane, Keep off from Volcano fly ash and yellow sand etc .and even dirt be flow out by self-cleaning function.