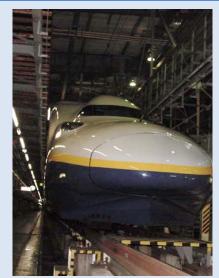

# **Railway Car**

#### ■JR East Japan Car

■ Kinntetsu Express Car Window ceiling of car

■ Sagano Tram train

Glass, Car body

■ J O T Freezing container