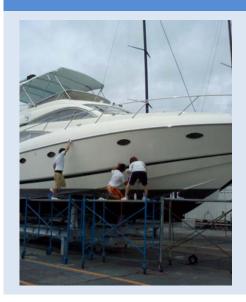

### 船舶

■くりはま 甲板・スクリュー・ガラス・船名プレート・操舵室・トイレ・浴室・調理台 …他

■Cruiser hull

■ Pleasure boat glass, handrail etc