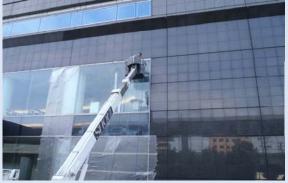

#### **Anti-dirt for Solar panel cover glass**

■ Place: Roof of K company ■ Date of work: 2007, Sept.29

[Progress • Effect]
2011,July,15 Photo.
After work 4years, seems not seen
of Dirt on the cover glass. But just
few dust on the glass .There was no rain
about one week before taking photo

■ Place: Fukui-Pref. ■ Date of work: 2007, Sept.29 ■ Remark: Kanaka made PV.