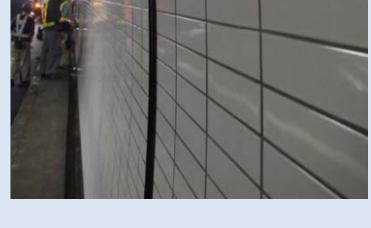

### **Tunnel wall**

■ Place: Kukuri No.2 Tunnel ■ Date of work: 2013.Jun.11 ■ Remarks: Tokai high way

#### [Progress · Effect]

Compare with coated and non coated wall has clearly difference just one month due to anti-static electricity function .

Tunnel wall dirt by exhaust gas from car.