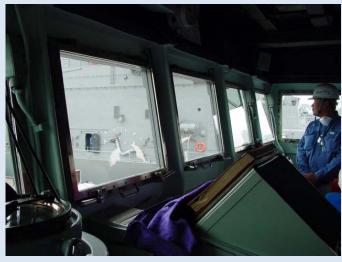

### 船舶

■くりはま 甲板・スクリュー・ガラス・船名プレート・操舵室・トイレ・浴室・調理台 …他

■Cruiser hull

■ Pleasure boat glass, handrail etc