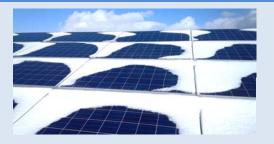

#### Solar panel cover glass Against Snow · Volcano fly ash

■ Place: Misawa, Aomori ■ Date of work: 2014. Feb. 26 ■ Remarks: Mega solar site

[Progress • Effect]
Panel surface temperature become more than Zero ℃、Snow melt on the surface of glass and slip down. This will help stop of generating and damage from snow weight.

■ Place: Tarumizu-city hall roof, Kagoshima-Pref. ■ Date of work: 2013.Feb.25

[Progress • Effect]
Left; Photo before rain.
Anti-static electricity function due to hydrophilic membrane, Keep off from Volcano fly ash and yellow sand etc .and even dirt be flow out by self-cleaning function.