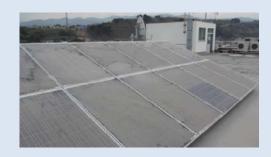

#### **Anti-dirt for Solar panel cover glass**

■ Place: Roof of K company ■ Date of work: 2007, Sept.29

[Progress • Effect]
2011,July,15 Photo.
After work 4years, seems not seen
of Dirt on the cover glass. But just
few dust on the glass .There was no rain
about one week before taking photo

■ Place: Fukui-Pref. ■ Date of work: 2007, Sept.29 ■ Remark: Kanaka made PV.