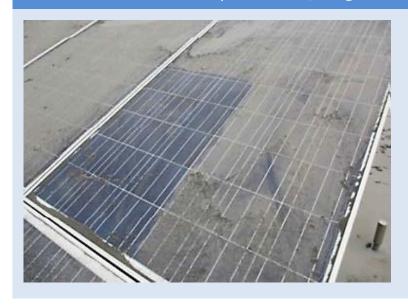

#### **Anti-dirt for Solar panel cover glass**

■ Place: Roof of K company ■ Date of work: 2007, Sept.29

[Progress • Effect]
2011,July,15 Photo.
After work 4years, seems not seen
of Dirt on the cover glass. But just
few dust on the glass .There was no rain
about one week before taking photo

■ Place: Fukui-Pref. ■ Date of work: 2007, Sept.29 ■ Remark: Kanaka made PV.