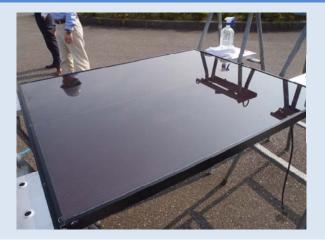

#### Solar panel cover glass Against Snow · Volcano fly ash

■ Place: Misawa, Aomori ■ Date of work: 2014. Feb. 26 ■ Remarks: Mega solar site

[Progress • Effect]
Panel surface temperature become more than Zero ℃、Snow melt on the surface of glass and slip down. This will help stop of generating and damage from snow weight.

■ Place: Tarumizu-city hall roof, Kagoshima-Pref. ■ Date of work: 2013.Feb.25

[Progress • Effect]
Left; Photo before rain.
Anti-static electricity function due to hydrophilic membrane, Keep off from Volcano fly ash and yellow sand etc .and even dirt be flow out by self-cleaning function.