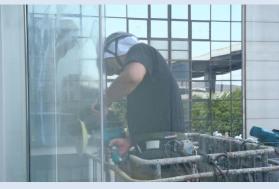

■ Place: Tarumizu-city hall roof, Kagoshima-Pref. ■ Date of work: 2013.Feb.25

[Progress • Effect]
Left; Photo before rain.
Anti-static electricity function due to hydrophilic membrane, Keep off from Volcano fly ash and yellow sand etc .and even dirt be flow out by self-cleaning function.