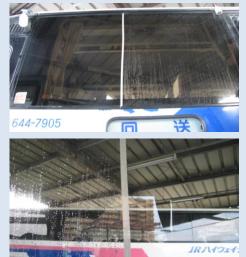

#### ■JR East Japan Car

■Kinntetsu Express Car Window ceiling of car

■ Sagano Tram train

Glass, Car body

■ J O T Freezing container