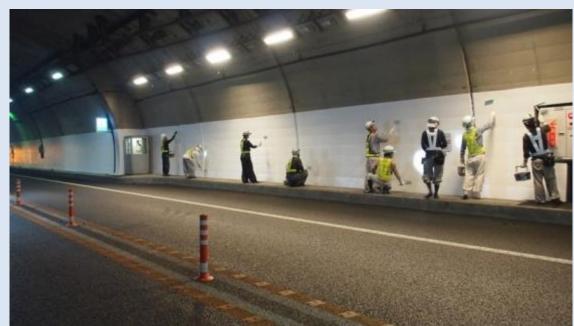

## **Tunnel wall**

■ Place: Kukuri No.2 Tunnel ■ Date of work: 2013.Jun.11 ■ Remarks: Tokai high way

#### [Progress · Effect]

Compare with coated and non coated wall has clearly difference just one month due to anti-static electricity function .

Tunnel wall dirt by exhaust gas from car.