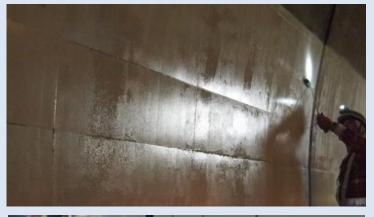

■ Place: Tarumizu-city hall roof, Kagoshima-Pref. ■ Date of work: 2013.Feb.25

[Progress • Effect]
Left; Photo before rain.
Anti-static electricity function due to hydrophilic membrane, Keep off from Volcano fly ash and yellow sand etc .and even dirt be flow out by self-cleaning function.