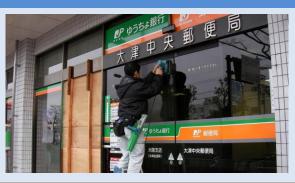

## Outer wall ,Sign board

■ Ohtsu post office sign board, under eaves, glass, table, air conditioner etc

■ Yakult outer wall(under part),glass

■ House wall (1month past after coat)