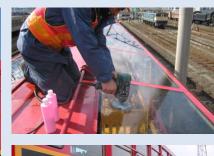

# Railway Car

#### ■JR East Japan Car

■Kinntetsu Express Car Window ceiling of car

■ Sagano Tram train

Glass, Car body

■ J O T Freezing container