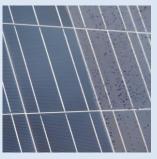

#### Solar panel cover glass Against Snow · Volcano fly ash

■ Place: Misawa, Aomori ■ Date of work: 2014. Feb. 26 ■ Remarks: Mega solar site

[Progress · Effect]
Panel surface temperature become more than Zero ℃、Snow melt on the surface of glass and slip down. This will help stop of generating and damage from snow weight.

■ Place: Tarumizu-city hall roof, Kagoshima-Pref. ■ Date of work: 2013.Feb.25

[Progress • Effect]
Left; Photo before rain.
Anti-static electricity function due to hydrophilic membrane, Keep off from Volcano fly ash and yellow sand etc .and even dirt be flow out by self-cleaning function.