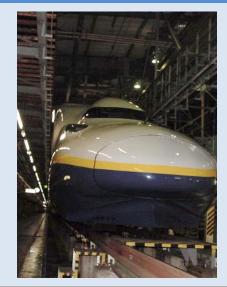

# Railway Car

#### ■JR East Japan Car

■Kinntetsu Express Car Window ceiling of car

■ Sagano Tram train

Glass, Car body

■ J O T Freezing container