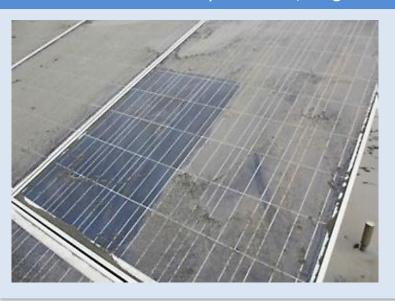

## Anti-dirt for Solar panel cover glass

■ Place: Roof of K company ■ Date of work: 2007, Sept.29

[Progress • Effect]
2011,July,15 Photo.
After work 4years, seems not seen
of Dirt on the cover glass. But just
few dust on the glass .There was no rain
about one week before taking photo