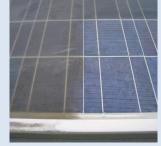

■ Place: Tarumizu-city hall roof, Kagoshima-Pref. ■ Date of work: 2013.Feb.25

[Progress • Effect]
Left; Photo before rain.
Anti-static electricity function due to hydrophilic membrane, Keep off from Volcano fly ash and yellow sand etc .and even dirt be flow out by self-cleaning function.