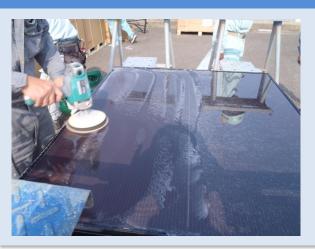

## Anti-dirt for Solar panel cover glass

■ Place: Roof of K company ■ Date of work: 2007, Sept.29













[Progress • Effect]
2011,July,15 Photo.
After work 4years, seems not seen
of Dirt on the cover glass. But just
few dust on the glass .There was no rain
about one week before taking photo

■ Place: Fukui-Pref. ■ Date of work: 2007, Sept. 29 ■ Remark: Kanaka made PV.







#### Solar panel cover glass Against Snow · Volcano fly ash

■ Place: Misawa, Aomori ■ Date of work: 2014. Feb. 26 ■ Remarks: Mega solar site









[Progress · Effect]
Panel surface temperature become more than Zero ℃、Snow melt on the surface of glass and slip down. This will help stop of generating and damage from snow weight.

■ Place: Tarumizu-city hall roof, Kagoshima-Pref. ■ Date of work: 2013.Feb.25







[Progress • Effect]
Left; Photo before rain.
Anti-static electricity function due to hydrophilic membrane, Keep off from Volcano fly ash and yellow sand etc .and even dirt be flow out by self-cleaning function.

# Railway Car

#### ■JR East Japan Car







■Kinntetsu Express Car Window ceiling of car







■ Sagano Tram train

Glass, Car body





■ J O T Freezing contai