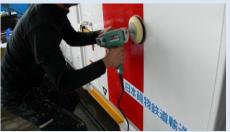

### Solar panel cover glass Against Snow · Volcano fly ash

■ Place: Misawa, Aomori ■ Date of work: 2014. Feb. 26 ■ Remarks: Mega solar site









[Progress · Effect]
Panel surface temperature become more than Zero ℃、Snow melt on the surface of glass and slip down. This will help stop of generating and damage from snow weight.

■ Place: Tarumizu-city hall roof, Kagoshima-Pref. ■ Date of work: 2013.Feb.25







[Progress • Effect]
Left; Photo before rain.
Anti-static electricity function due to hydrophilic membrane, Keep off from Volcano fly ash and yellow sand etc .and even dirt be flow out by self-cleaning function.

# Railway Car

#### ■JR East Japan Car







■Kinntetsu Express Car Window ceiling of car







■ Sagano Tram train

Glass, Car body





■ J O T Freezing container







## **Tunnel wall**

■ Place: Kukuri No.2 Tunnel ■ Date of work: 2013.Jun.11 ■ Remarks: Tokai high way













#### [Progress · Effect]

Compare with coated and non coated wall has clearly difference just one month due to anti-static electricity function .

Tunnel wall dirt by exhaust gas from car.

## **Auto mobile**

■ Esprit Japan(Kobe.Hyogo-Pref.)











■ Jr west bus glass





#### ■ Cold storage car







#### Store

■ Ohsho(Chinese restaurant) glass, table et







■Mr. doughnut glass, table etc.







■ Convenience store glass etc





■ Stainless decoration LED







## 船舶

■くりはま 甲板・スクリュー・ガラス・船名プレート・操舵室・トイレ・浴室・調理台 …他









■Cruiser hull





■ Pleasure boat glass, handrail etc





## **Hotel** · **Accommodation**

■ Hotel New Otani Tokyo • Osaka smoking room •