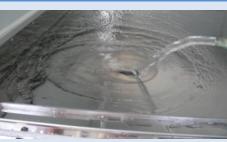

## Anti-dirt for Solar panel cover glass

■ Place: Roof of K company ■ Date of work: 2007, Sept.29

[Progress • Effect]
2011,July,15 Photo.
After work 4years, seems not seen
of Dirt on the cover glass. But just
few dust on the glass .There was no rain
about one week before taking photo