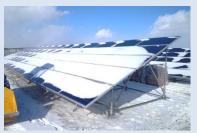

#### Solar panel cover glass Against Snow · Volcano fly ash

■ Place: Misawa, Aomori ■ Date of work: 2014. Feb. 26 ■ Remarks: Mega solar site

[Progress · Effect]
Panel surface temperature become more than Zero ℃、Snow melt on the surface of glass and slip down. This will help stop of generating and damage from snow weight.