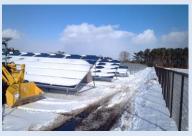

#### Solar panel cover glass Against Snow · Volcano fly ash

■ Place: Misawa, Aomori ■ Date of work: 2014. Feb. 26 ■ Remarks: Mega solar site

[Progress · Effect]
Panel surface temperature become more than Zero ℃、Snow melt on the surface of glass and slip down. This will help stop of generating and damage from snow weight.