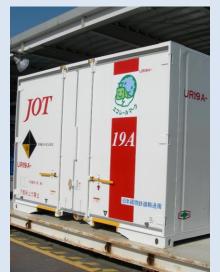

#### ■JR East Japan Car

■Kinntetsu Express Car Window ceiling of car

■ Sagano Tram train

Glass, Car body

■ J O T Freezing container