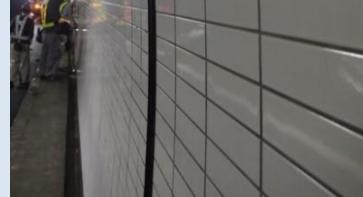

#### Solar panel cover glass Against Snow · Volcano fly ash

■ Place: Misawa, Aomori ■ Date of work: 2014. Feb. 26 ■ Remarks: Mega solar site

[Progress · Effect]
Panel surface temperature become more than Zero ℃、Snow melt on the surface of glass and slip down. This will help stop of generating and damage from snow weight.