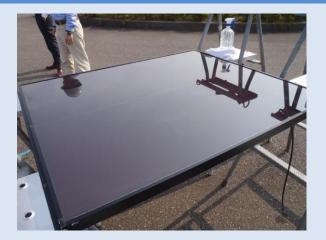

## Anti-dirt for Solar panel cover glass

■ Place: Roof of K company ■ Date of work: 2007, Sept.29













[Progress • Effect]
2011,July,15 Photo.
After work 4years, seems not seen
of Dirt on the cover glass. But just
few dust on the glass .There was no rain
about one week before taking photo

■ Place: Fukui-Pref. ■ Date of work: 2007, Sept. 29 ■ Remark: Kanaka made PV.







#### Solar panel cover glass Against Snow · Volcano fly ash

■ Place: Misawa, Aomori ■ Date of work: 2014. Feb. 26 ■ Remarks: Mega solar site









[Progress · Effect]
Panel surface temperature become more than Zero ℃、Snow melt on the surface of glass and slip down. This will help stop of generating and damage from snow weight.

■ Place: Tarumizu-city hall roof, Kagoshima-Pref. ■ Date of work: 2013.Feb.25







[Progress • Effect]
Left; Photo before rain.
Anti-static electricity function due to hydrophilic membrane, Keep off from Volcano fly ash and yellow sand etc .and even dirt be flow out by self-cleaning function.

# Railway Car

#### ■JR East Japan Car







■Kinntetsu Express Car Window ceiling of car







■ Sagano Tram train

Glass, Car body





■ J O T Freezing containe