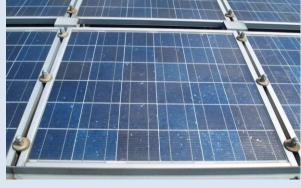

#### Solar panel cover glass Against Snow · Volcano fly ash

■ Place: Misawa, Aomori ■ Date of work: 2014. Feb. 26 ■ Remarks: Mega solar site

[Progress · Effect]
Panel surface temperature become more than Zero ℃、Snow melt on the surface of glass and slip down. This will help stop of generating and damage from snow weight.