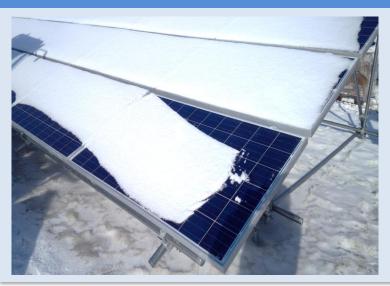

#### Solar panel cover glass Against Snow · Volcano fly ash

■ Place: Misawa, Aomori ■ Date of work: 2014. Feb. 26 ■ Remarks: Mega solar site

[Progress · Effect]
Panel surface temperature become more than Zero ℃、Snow melt on the surface of glass and slip down. This will help stop of generating and damage from snow weight.