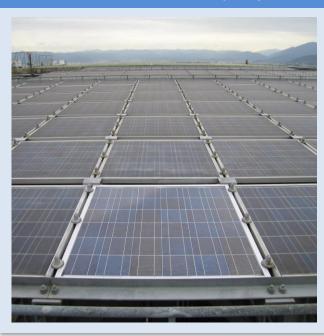

## Anti-dirt for Solar panel cover glass

■ Place: Roof of K company ■ Date of work: 2007, Sept.29

[Progress • Effect]
2011,July,15 Photo.
After work 4years, seems not seen
of Dirt on the cover glass. But just
few dust on the glass .There was no rain
about one week before taking photo

■ Place: Fukui-Pref. ■ Date of work: 2007, Sept. 29 ■ Remark: Kanaka made PV.