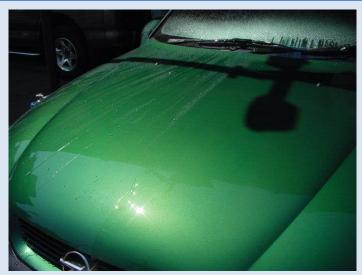

## Anti-dirt for Solar panel cover glass

■ Place: Roof of K company ■ Date of work: 2007, Sept.29

[Progress • Effect]
2011,July,15 Photo.
After work 4years, seems not seen
of Dirt on the cover glass. But just
few dust on the glass .There was no rain
about one week before taking photo

■ Place: Fukui-Pref. ■ Date of work: 2007, Sept. 29 ■ Remark: Kanaka made PV.