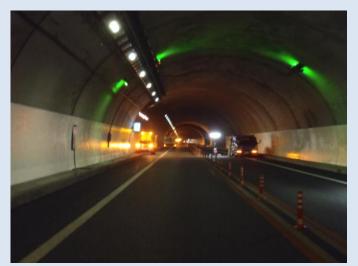

## **Tunnel wall**

■ Place: Kukuri No.2 Tunnel ■ Date of work: 2013.Jun.11 ■ Remarks: Tokai high way

#### [Progress · Effect]

Compare with coated and non coated wall has clearly difference just one month due to anti-static electricity function .

Tunnel wall dirt by exhaust gas from car.