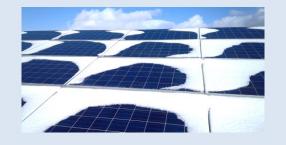

#### Solar panel cover glass Against Snow · Volcano fly ash

■ Place: Misawa, Aomori ■ Date of work: 2014. Feb. 26 ■ Remarks: Mega solar site

[Progress · Effect]
Panel surface temperature become more than Zero ℃、Snow melt on the surface of glass and slip down. This will help stop of generating and damage from snow weight.

■ Place: Tarumizu-city hall roof, Kagoshima-Pref. ■ Date of work: 2013.Feb.25

[Progress • Effect]
Left; Photo before rain.
Anti-static electricity function due to hydrophilic membrane, Keep off from Volcano fly ash and yellow sand etc .and even dirt be flow out by self-cleaning function.