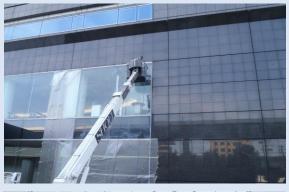

#### Solar panel cover glass Against Snow · Volcano fly ash

■ Place: Misawa, Aomori ■ Date of work: 2014. Feb. 26 ■ Remarks: Mega solar site

[Progress · Effect]
Panel surface temperature become more than Zero ℃、Snow melt on the surface of glass and slip down. This will help stop of generating and damage from snow weight.

■ Place: Tarumizu-city hall roof, Kagoshima-Pref. ■ Date of work: 2013.Feb.25

[Progress • Effect]
Left; Photo before rain.
Anti-static electricity function due to hydrophilic membrane, Keep off from Volcano fly ash and yellow sand etc .and even dirt be flow out by self-cleaning function.