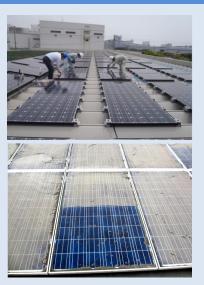

■ Place: Tarumizu-city hall roof, Kagoshima-Pref. ■ Date of work: 2013.Feb.25

[Progress • Effect]
Left; Photo before rain.
Anti-static electricity function due to hydrophilic membrane, Keep off from Volcano fly ash and yellow sand etc .and even dirt be flow out by self-cleaning function.