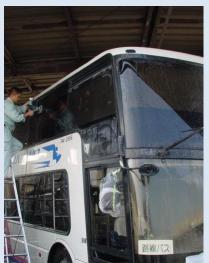

ork: 2013.Feb.25







[Progress • Effect]
Left; Photo before rain.
Anti-static electricity function due to hydrophilic membrane, Keep off from Volcano fly ash and yellow sand etc .and even dirt be flow out by self-cleaning function.

# Railway Car

#### ■JR East Japan Car







■Kinntetsu Express Car Window ceiling of car







■ Sagano Tram train

Glass, Car body





■ J O T Freezing container







## **Tunnel wall**

■ Place: Kukuri No.2 Tunnel ■ Date of work: 2013.Jun.11 ■ Remarks: Tokai high way













#### [Progress · Effect]

Compare with coated and non coated wall has clearly difference just one month due to anti-static electricity function .

Tunnel wall dirt by exhaust gas from car.

## **Auto mobile**

■ Esprit Japan(Kobe.Hyogo-Pref.)











■ Jr west bus glass





#### ■ Cold storage car







#### Store

■ Ohsho(Chinese restaurant) glass, table et







■Mr. doughnut glass, table etc.







■ Convenience store glass etc





■ Stainless decoration LED







## 船舶

■くりはま 甲板・スクリュー・ガラス・船名プレート・操舵室・トイレ・浴室・調理台 …他









■Cruiser hull





■ Pleasure boat glass, handrail etc





## **Hotel** · **Accommodation**

■ Hotel New Otani Tokyo • Osaka smoking room • bath mirror • guest room etc













■ New Sagamiya(Atami)hot spring (mirror, glass)





■ Hotel Remarni guest room (glass, bath room mirror)







## Outer wall ,Sign board

■ Ohtsu post office sign board, under eaves, glass, table, air conditioner etc









■ Yakult outer wall(under part),glass





■ House wall (1month past after coat)



## Glass

■ Kyocera head office