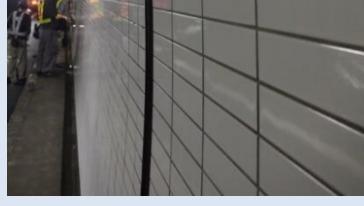

## **Tunnel wall**

■ Place: Kukuri No.2 Tunnel ■ Date of work: 2013.Jun.11 ■ Remarks: Tokai high way

#### [Progress · Effect]

Compare with coated and non coated wall has clearly difference just one month due to anti-static electricity function .

Tunnel wall dirt by exhaust gas from car.