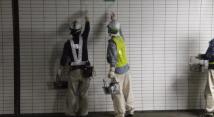

## **Tunnel wall**

■ Place: Kukuri No.2 Tunnel ■ Date of work: 2013.Jun.11 ■ Remarks: Tokai high way

#### [Progress · Effect]

Compare with coated and non coated wall has clearly difference just one month due to anti-static electricity function .

Tunnel wall dirt by exhaust gas from car.