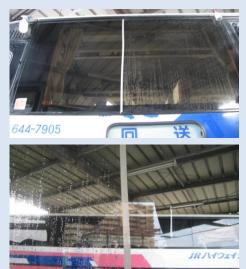

#### ■JR East Japan Car

■ Kinntetsu Express Car Window ceiling of car

■ Sagano Tram train

Glass, Car body

■ J O T Freezing container