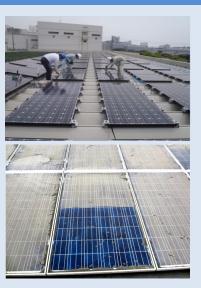

## **Anti-dirt for Solar panel cover glass**

■ Place: Roof of K company ■ Date of work: 2007, Sept.29

[Progress • Effect]
2011,July,15 Photo.
After work 4years, seems not seen
of Dirt on the cover glass. But just
few dust on the glass .There was no rain
about one week before taking photo

■ Place: Fukui-Pref. ■ Date of work: 2007, Sept. 29 ■ Remark: Kanaka made PV.