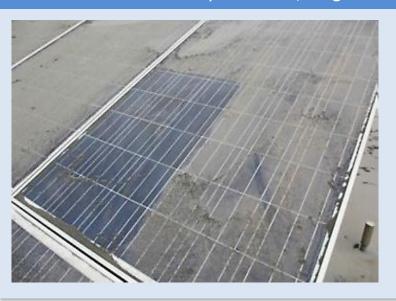

■ Place: Tarumizu-city hall roof, Kagoshima-Pref. ■ Date of work: 2013.Feb.25

[Progress • Effect]
Left; Photo before rain.
Anti-static electricity function due to hydrophilic membrane, Keep off from Volcano fly ash and yellow sand etc .and even dirt be flow out by self-cleaning function.