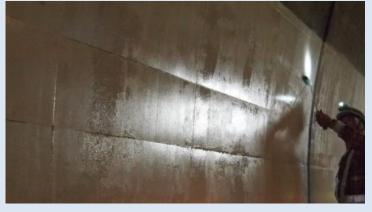

## **Tunnel wall**

■ Place: Kukuri No.2 Tunnel ■ Date of work: 2013.Jun.11 ■ Remarks: Tokai high way

#### [Progress · Effect]

Compare with coated and non coated wall has clearly difference just one month due to anti-static electricity function .

Tunnel wall dirt by exhaust gas from car.