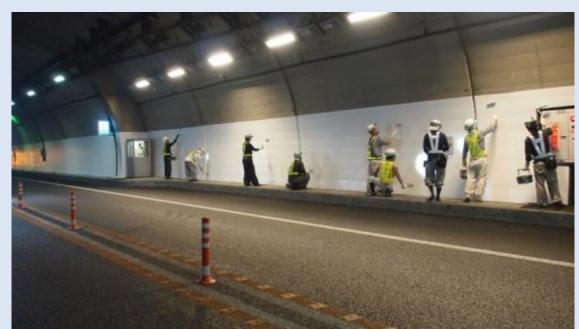

## **Tunnel wall**

■ Place: Kukuri No.2 Tunnel ■ Date of work: 2013.Jun.11 ■ Remarks: Tokai high way

#### [Progress · Effect]

Compare with coated and non coated wall has clearly difference just one month due to anti-static electricity function .

Tunnel wall dirt by exhaust gas from car.