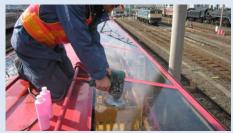

# Railway Car

#### ■JR East Japan Car

■ Kinntetsu Express Car Window ceiling of car

■ Sagano Tram train

Glass, Car body

■ J O T Freezing container