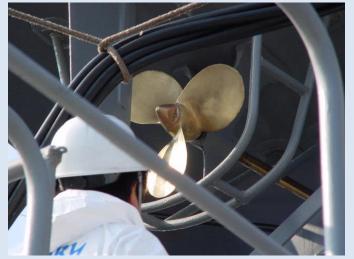

## 船舶

■くりはま 甲板・スクリュー・ガラス・船名プレート・操舵室・トイレ・浴室・調理台 …他

■Cruiser hull

■ Pleasure boat glass, handrail etc