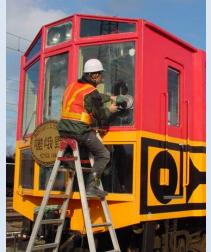

# Railway Car

#### ■JR East Japan Car

■ Kinntetsu Express Car Window ceiling of car

■ Sagano Tram train

Glass, Car body

■ J O T Freezing container