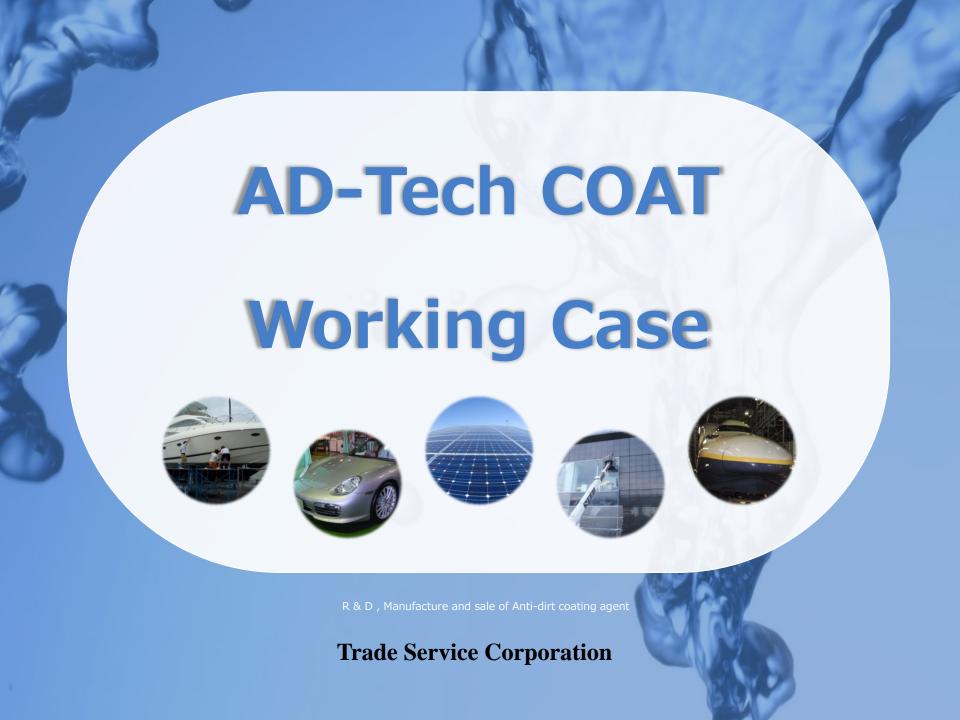

## **Anti-dirt for Solar panel cover glass**

■ Place: Roof of K company ■ Date of work: 2007, Sept.29

[Progress • Effect]
2011,July,15 Photo.
After work 4years, seems not seen
of Dirt on the cover glass. But just
few dust on the glass .There was no rain
about one week before taking photo