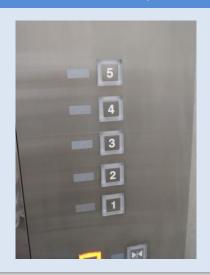

#### **Stainless**

■ Elevator

Operation panel anti-dirt

Sink(Tone compare with Other maker)
Left side;Other maker, Right side;Our's

Elevator Frame & Door panel anti-dirt coating