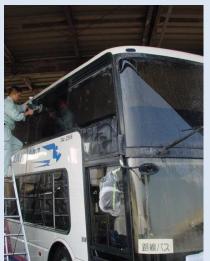

: 2013.Feb.25







[Progress • Effect]
Left; Photo before rain.
Anti-static electricity function due to hydrophilic membrane, Keep off from Volcano fly ash and yellow sand etc .and even dirt be flow out by self-cleaning function.

# Railway Car

#### ■JR East Japan Car







■ Kinntetsu Express Car Window ceiling of car







■ Sagano Tram train

Glass, Car body







■ J O T Freezing container







## **Tunnel wall**

■ Place: Kukuri No.2 Tunnel ■ Date of work: 2013.Jun.11 ■ Remarks: Tokai high way













#### [Progress · Effect]

Compare with coated and non coated wall has clearly difference just one month due to anti-static electricity function .

Tunnel wall dirt by exhaust gas from car.

## **Auto mobile**

■ Esprit Japan(Kobe.Hyogo-Pref.)











■ Jr west bus glass





#### ■ Cold storage car







#### Store

■ Ohsho(Chinese restaurant) glass, table et







■Mr. doughnut glass, table etc.







■ Convenience store glass etc





■ Stainless decoration LED







## 船舶

■くりはま 甲板・スクリュー・ガラス・船名プレート・操舵室・トイレ・浴室・調理台 …他









■Cruiser hull





■ Pleasure boat glass, handrail etc





## **Hotel** · **Accommodation**

■ Hotel New Otani Tokyo • Osaka smoking room • bath mirror • guest room etc













■ New Sagamiya(Atami)hot spring (mirror, glass)





■ Hotel Remarni guest room (glass, bath room mirror)







## Outer wall ,Sign board

■ Ohtsu post office sign board, under eaves, glass, table, air conditioner etc











■ House wall (1month past after coat)



## Glass

■ Kyocera head office







■Hotel New Otani Tokyo



■Mr. Doughnut