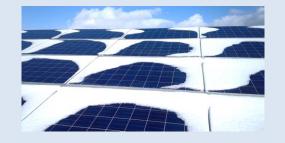

#### Solar panel cover glass Against Snow · Volcano fly ash

■ Place: Misawa, Aomori ■ Date of work: 2014. Feb. 26 ■ Remarks: Mega solar site

[Progress · Effect]
Panel surface temperature become more than Zero ℃、Snow melt on the surface of glass and slip down. This will help stop of generating and damage from snow weight.