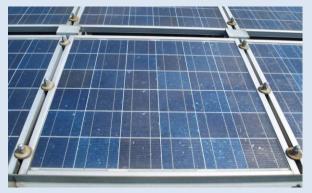

## **Anti-dirt for Solar panel cover glass**

■ Place: Roof of K company ■ Date of work: 2007, Sept.29











[Progress • Effect]
2011,July,15 Photo.
After work 4years, seems not seen
of Dirt on the cover glass. But just
few dust on the glass .There was no rain
about one week before taking photo

■ Place: Fukui-Pref. ■ Date of work: 2007, Sept. 29 ■ Remark: Kanaka made PV.







#### Solar panel cover glass Against Snow · Volcano fly ash

■ Place: Misawa, Aomori ■ Date of work: 2014. Feb. 26 ■ Remarks: Mega solar site









[Progress · Effect]
Panel surface temperature become more than Zero ℃、Snow melt on the surface of glass and slip down. This will help stop of generating and damage from snow weight.

■ Place: Tarumizu-city hall roof, Kagoshima-Pref. ■ Date of work: 2013.Feb.25







[Progress • Effect]
Left; Photo before rain.
Anti-static electricity function due to hydrophilic membrane,