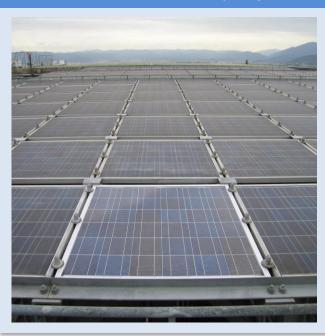

## **Anti-dirt for Solar panel cover glass**

■ Place: Roof of K company ■ Date of work: 2007, Sept.29

[Progress • Effect]
2011,July,15 Photo.
After work 4years, seems not seen
of Dirt on the cover glass. But just
few dust on the glass .There was no rain
about one week before taking photo