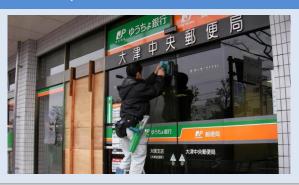

## Outer wall ,Sign board

■ Ohtsu post office sign board, under eaves, glass, table, air conditioner etc

■ House wall (1month past after coat)

## Glass

■ Kyocera head office

■Hotel New Otani Tokyo

■Mr. Doughnut

■ Wataya, Ureshino hot spring

■ Yakult Nagoya factory

■ Otsu post office