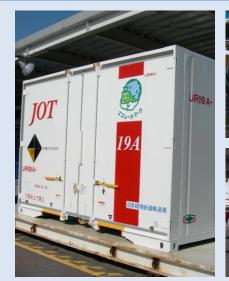

#### ■JR East Japan Car

■ Kinntetsu Express Car Window ceiling of car

■ Sagano Tram train

Glass, Car body

■ J O T Freezing container

#### ■ Cold storage car