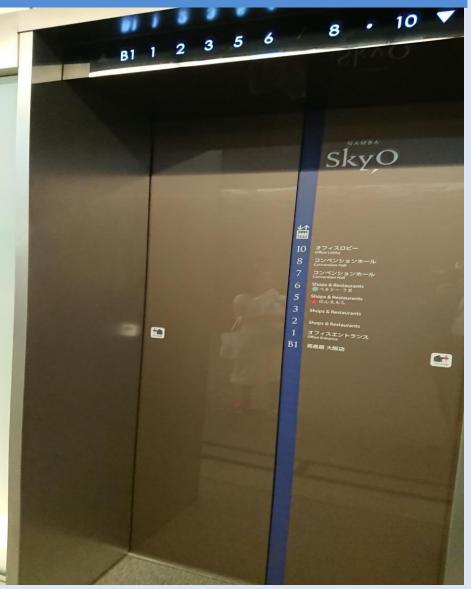

#### **Stainless**

■ Elevator

Operation panel anti-dirt

Sink(Tone compare with Other maker)
Left side;Other maker, Right side;Our's

Elevator Frame & Door panel anti-dirt coating