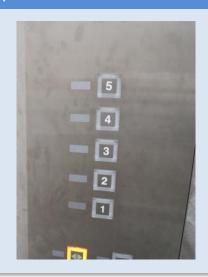

#### **Stainless**

■ Elevator

Operation panel anti-dirt

Sink(Tone compare with Other maker)
Left side;Other maker, Right side;Our's

Elevator Frame & Door panel anti-dirt coating