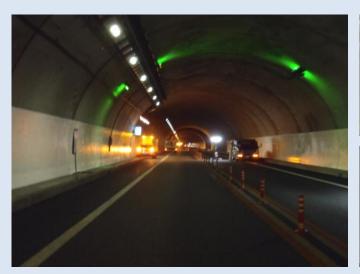

## **Tunnel wall**

■ Place: Kukuri No.2 Tunnel ■ Date of work: 2013.Jun.11 ■ Remarks: Tokai high way

#### [Progress · Effect]

Compare with coated and non coated wall has clearly difference just one month due to anti-static electricity function .

Tunnel wall dirt by exhaust gas from car.