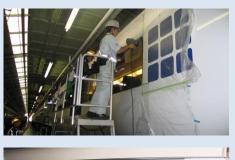

# Railway Car

#### ■JR East Japan Car

■ Kinntetsu Express Car Window ceiling of car

■ Sagano Tram train

Glass, Car body

■ J O T Freezing container