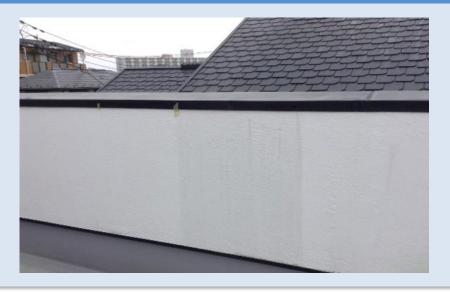

## Outer wall ,Sign board

■ Ohtsu post office sign board, under eaves, glass, table, air conditioner etc

■ House wall (1month past after coat)