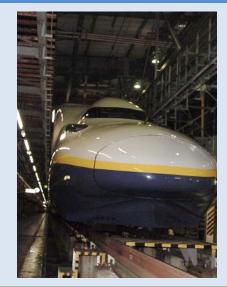

# Railway Car

#### ■JR East Japan Car

■ Kinntetsu Express Car Window ceiling of car

■ Sagano Tram train

Glass, Car body

■ J O T Freezing container