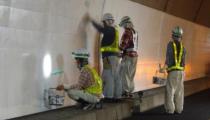

## **Tunnel wall**

■ Place: Kukuri No.2 Tunnel ■ Date of work: 2013.Jun.11 ■ Remarks: Tokai high way

#### [Progress · Effect]

Compare with coated and non coated wall has clearly difference just one month due to anti-static electricity function .

Tunnel wall dirt by exhaust gas from car.